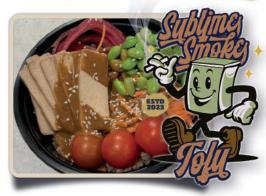

SMOKED TOFU & ORGANIC SHELLED EDAMAME, WITH A SPICY THAI PEANUT SAUCE AND SESAME SEEDS

B5. SLOW PORK BELLY BOWL

WE START WITH A LARGE CUT OF
HIGHLANDS FAMILY FARMS PORK BELLY,
COAT IT IN SPICY & SWEET SAUCE. THEN
WE SLOW ROAST IT TO PERFECTION &
TOP YOUR BOWL WITH IT.