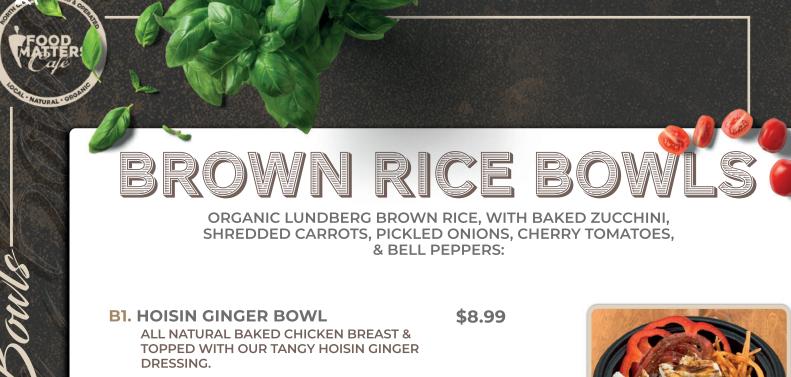

SMOKED TOFU & ORGANIC SHELLED EDAMAME, WITH A SPICY THAI PEANUT SAUCE AND SESAME SEEDS

B5. SLOW PORK BELLY BOWL

WE START WITH A LARGE CUT OF
HIGHLANDS FAMILY FARMS PORK BELLY,
COAT IT IN SPICY & SWEET SAUCE. THEN
WE SLOW ROAST IT TO PERFECTION &
TOP YOUR BOWL WITH IT.

B6. THE NOTORIOUS P.I.G. \$8.99

OUR SLOW ROASTED MOJO PORK ROAST, SMOTHERED IN NORTH CAROLINA'S OWN BOB'S SOUTHERN BBQ SAUCE.









\$8.99



## OUR NEW HOUSE SPECIALS



## **S1. ROAST BEEFSQUATCH**

A BIG SANDWICH FOR A BIG APPETITE. WE LAYER ROAST BEEF, PROVOLONE, AND PASTRAMI ON A DARK HONEY WHEAT HOAGIE ROLL. THEN WE TOP IT WITH PICKLED ONIONS, THIN POTATO CHIPS, GREEN LEAF LETTUCE, TOMATOES, MAYO, & DIJON MUSTARD



## **S2. FRENCH BROAD DIP**

LAYER AFTER LAYER OF THINLY SLICED ROAST BEEF TOPPED WITH PRO