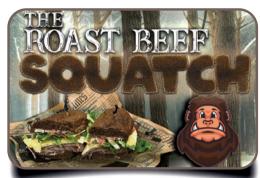

## **S1. ROAST BEEFSQUATCH**

A BIG SANDWICH FOR A BIG APPETITE. WE LAYER ROAST BEEF, PROVOLONE, AND PASTRAMI ON A DARK HONEY WHEAT HOAGIE ROLL. THEN WE TOP IT WITH PICKLED ONIONS, THIN POTATO CHIPS, GREEN LEAF LETTUCE, TOMATOES, MAYO, & DIJON MUSTARD